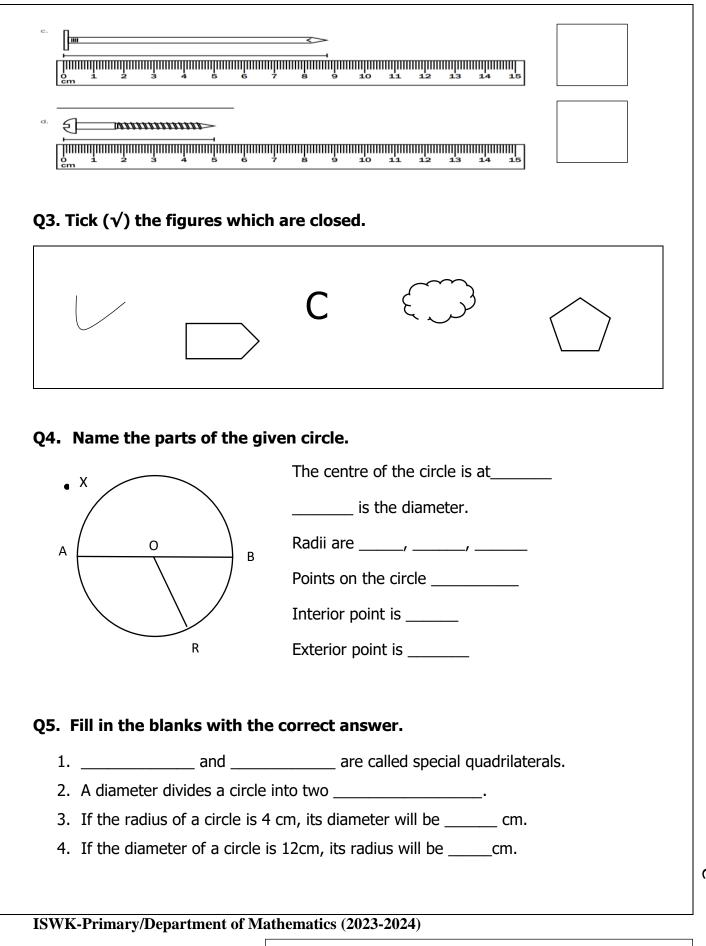

1. \_\_\_\_\_ 2. \_\_\_\_\_ 3. \_\_\_\_\_. 4. \_\_\_\_\_

Q2. Observe the length of the given objects carefully and write down their approximate length in cm.

CHECKED BY: ACADEMIC COORDINATOR- MATHEMATICS